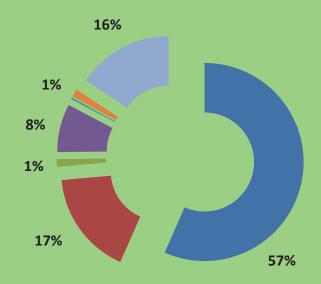

### **TYPES OF PLATFORMS REPORTED IN DISTRESS**

| Sri Lankan Fishing Vessels | 180               |
|----------------------------|-------------------|
| Merchant Vessels           | 54                |
| Foreign Fishing Vessels    | 04                |
| Aircraft                   | 25 (ELB Alerts)   |
| Foreign Pleasure Craft     | 01                |
| SL Naval Vessels           | 04 (EPIRB Alerts) |
| Other Vessels              | 50                |