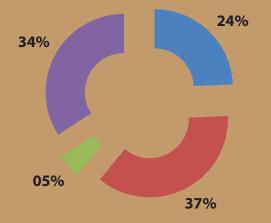

### ASSISTANCE RENDERED BY SRI LANKA NAVY

| Medical Evacuation                  | 10 |
|-------------------------------------|----|
| Search Operation for Man Over Board | 15 |
| Towing Assistance                   | 02 |
| Technical Assistance                | 00 |
| Medical Assistance                  | 00 |
| Other Assistance                    | 14 |