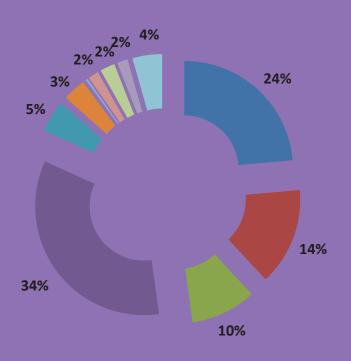

### **TYPES OF INCIDENTS REPORTED**

| Fishing vessels drifting due to technical<br>breakdown                  | 75  |
|-------------------------------------------------------------------------|-----|
| Patients onboard and required medical<br>assistance                     | 46  |
| <ul> <li>Fishing vessels ceased communication or<br/>overdue</li> </ul> | 31  |
| Alerts generated by Distress Beacons                                    | 108 |
| Man Over Board                                                          | 15  |
| Capsizing of vessels                                                    | 11  |
| ■ Vessel run – aground                                                  | 1   |
| Collision                                                               | 5   |
| Death of a crew member                                                  | 7   |
| Fire on board                                                           | 5   |
| Other incidents                                                         | 14  |