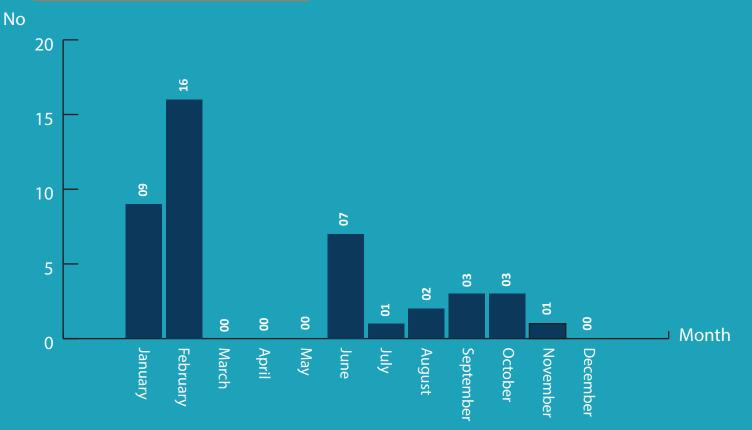

assistance                     | 46  |
| <ul> <li>Fishing vessels ceased communication or<br/>overdue</li> </ul> | 31  |
| Alerts generated by Distress Beacons                                    | 108 |
| Man Over Board                                                          | 15  |
| Capsizing of vessels                                                    | 11  |
| ■ Vessel run – aground                                                  | 1   |
| Collision                                                               | 5   |
| Death of a crew member                                                  | 7   |
| Fire on board                                                           | 5   |
| Other incidents                                                         | 14  |

## NO OF LIVES SAVED



### ASSISTANCE RENDERED BY SRI LANKA NAVY



| Medical Evacuation                  | 10 |
|-------------------------------------|----|
| Search Operation for Man Over Board | 15 |
| Towing Assistance                   | 02 |
| Technical Assistance                | 00 |
| Medical Assistance                  | 00 |
| Other Assistance                    | 14 |



🗩 (f

www.navy.lk