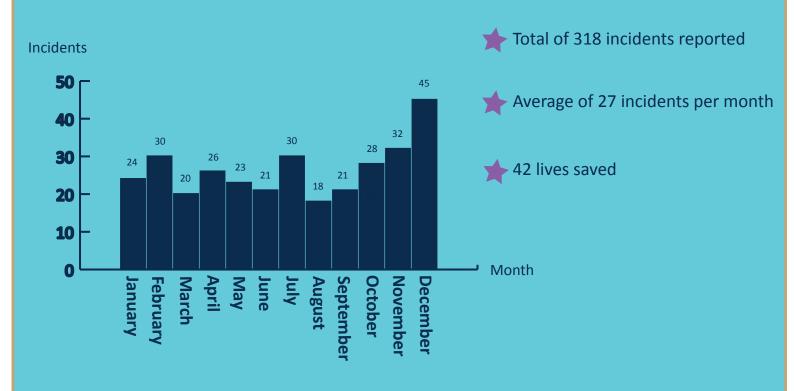

# SEARCH AND RESCUE OPERATION (SAR)



Sri Lanka Navy is the responsible authority for conducting maritime SAR operations.
The Maritime Rescue Coordination Centre (MRCC) is manned by trained naval personnel at the Naval Headquarters. Further, Sri Lanka Navy is responsible for responding to maritime emergencies/SAR operations in the Sri Lankan SAR region which is approximately
28 times of the landmass.





#### **INCIDENTS REPORTED IN 2021**



### **TYPES OF PLATFORMS REPORTED IN DISTRESS**



| Sri Lankan Fishing Vessels | 180               |
|----------------------------|-------------------|
| Merchant Vessels           | 54                |
| Foreign Fishing Vessels    | 04                |
| Aircraft                   | 25 (ELB Alerts)   |
| Foreign Pleasure Craft     | 01                |
| SL Naval Vessels           | 04 (EPIRB Alerts) |
| Other Vessels              | 50                |

### **TYPES OF INCIDENTS REPORTED**



| Fishing vessels drifting due to technical<br>breakdown                  | 75  |
|-------------------------------------------------------------------------|-----|
| Patients onboard and required medical<br>assistance                     | 46  |
| <ul> <li>Fishing vessels ceased communication or<br