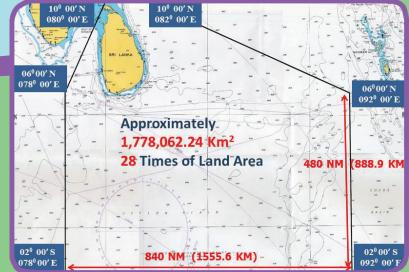

# SEARCH AND RESCUE OPERATION (SAR)

Sri Lanka Navy is the responsible authority for conducting maritime SAR operations.
The Maritime Rescue Coordination Centre (MRCC) is manned by trained naval personnel at the Naval Headquarters. Further, Sri Lanka Navy is responsible for responding to maritime emergencies/SAR operations in the Sri Lankan SAR region which is approximately
28 times of the landmass.